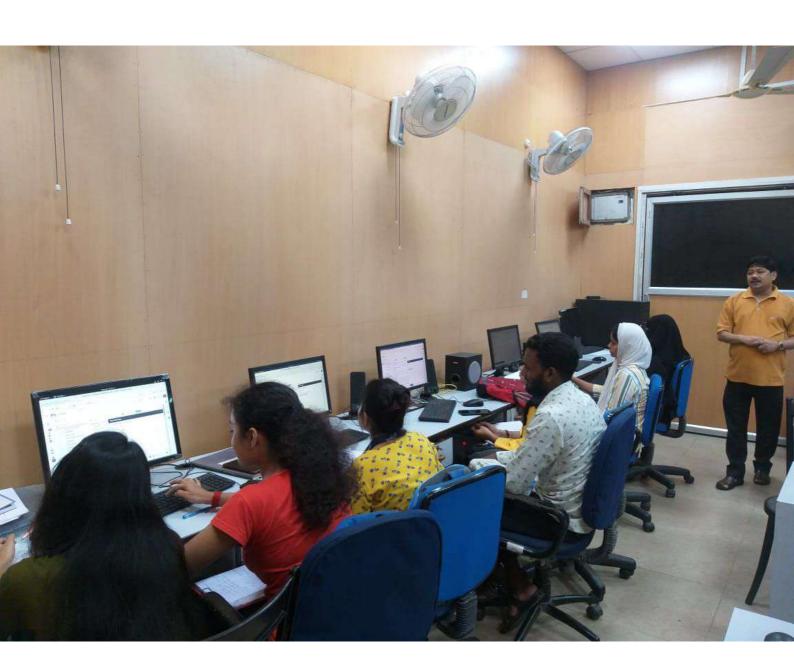

# Report on Certificate Course in Financial Accounting with GST Batch III: From 10<sup>th</sup> December, 2022 to 13<sup>th</sup> April, 2023

**Introduction:** Maulana Azad College introduced Certificate Course in Financial Accounting with GST in collaboration with West Bengal Electronics Industry Development Corporation Limited (WBEIDC) - WIL Division with an objective to enhance skills related to Tally and GST, of the students. The College started batch III of the above-mentioned certificate course from 10<sup>th</sup> of December, 2022. Mrs. Madhu Sarda, Assistant Professor, Department of Commerce is appointed as the Course Co-ordinator.

**Resource Person:** Mr. Arindam Ghosh

Faculty at West Bengal Electronics Industry Development Corporation

Limited (WBEIDC)

Number of Applicant: Batch III - 15 Students