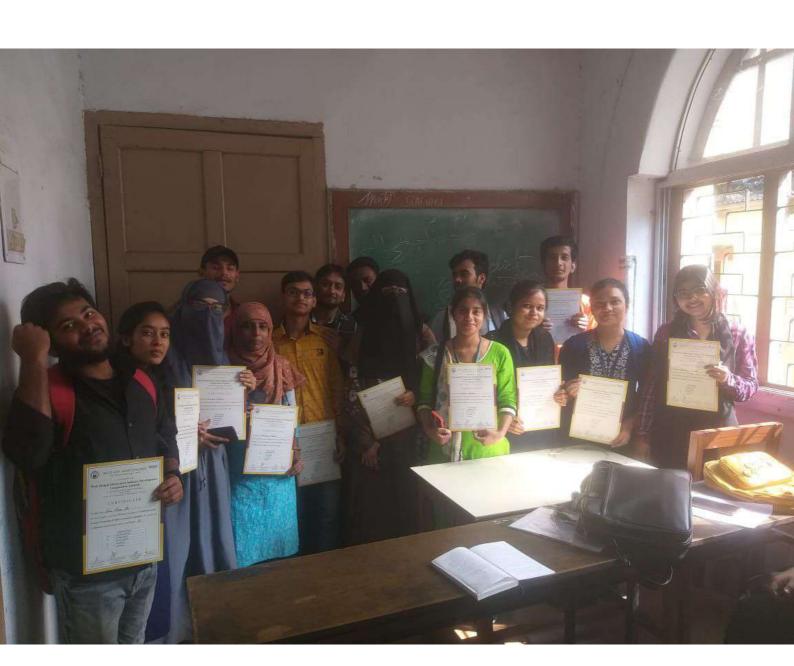

# Report on Certificate Course in Financial Accounting with GST Batch III: From 10<sup>th</sup> December, 2022 to 13<sup>th</sup> April, 2023

**Introduction:** Maulana Azad College introduced Certificate Course in Financial Accounting with GST in collaboration with West Bengal Electronics Industry Development Corporation Limited (WBEIDC) - WIL Division with an objective to enhance skills related to Tally and GST, of the students. The College started batch III of the above-mentioned certificate course from 10<sup>th</sup> of December, 2022. Mrs. Madhu Sarda, Assistant Professor, Department of Commerce is appointed as the Course Co-ordinator.

**Resource Person:** Mr. Arindam Ghosh

Faculty at West Bengal Electronics Industry Development Corporation

Limited (WBEIDC)

Number of Applicant: Batch III - 15 Students