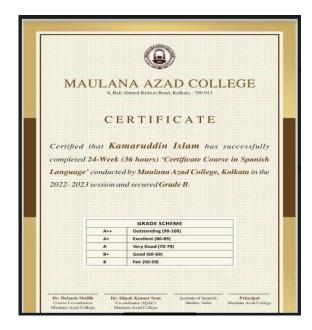

#### Office of the Principal Maulana Azad College, Kolkata-700013

| Sl. No. | Name              | Dept./ Course | Semester   |
|---------|-------------------|---------------|------------|
| 22.     | MD ASIF MALLICK   | Commerce      | Semester-1 |
| 23.     | AHAN MAZUMDAR     | Economics     | Semester-1 |
| 24.     | HALIMA KHATUN     | English       | Semester-1 |
| 25.     | SHAHNAWAS KARIM   | English       | Semester-1 |
| 26.     | TABASSUM YASMIN   | English       | Semester-1 |
| 27.     | DEEPTOTA SEN      | Microbiology  | Semester-1 |
| 28.     | SREYA CHATTERJEE  | Microbiology  | Semester-1 |
| 29.     | KUNTAL GHOSH      | Physics       | Semester-1 |
| 30.     | ARUNDHATI NAG     | Pol. Science  | Semester-1 |
| 31.     | RUSHANA CHOWDHURY | Zoology       | Semester-1 |
| 32.     | SUDESHNA SARKAR   | Zoology       | Semester-1 |
| 33-     | SREEJANI SEN      | Zoology (PG)  | Semester-1 |
| 34-     | SIMRAN MUZTABA    | Commerce      | Semester-1 |